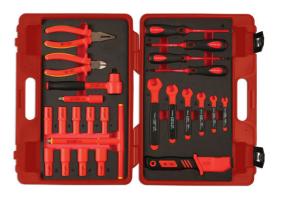

## Insulated Tool Kit 3/8"D 25pc

Fully insulated tool set, for live working up to 1000V AC / 1500V DC, from 7mm - 22mm, including a range of deep single Hex sockets, pliers, wrenches and screwdrivers.

## **Additional Information**

- 9 x 3/8"D sockets: 7, 8, 10, 12, 14, 15, 17, 19, 22mm. Length: 71mm.
- Accessories: combination pliers 175mm; side cutter 150mm; 3/8"D 72 teeth ratchet; extension bar 100mm; T-handle.
- 6 x open end spanners: 7, 8, 10, 12, 14, 17mm; cable knife.
- 4 x screwdrivers: Phillips: Ph1 x 100mm, Ph2 x 100mm; Flat: 5.5 x 125mm, 4 x 100mm.
- VDE/GS approved insulated tool kit. IEC60900 approved for 1000V safe working.