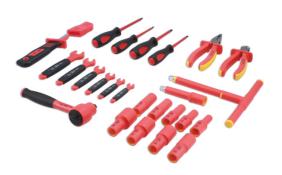

## Insulated Tool Kit 3/8"D 25pc

Fully insulated tool set, for live working up to 1000V AC / 1500V DC, from 7mm - 22mm, including a range of deep single Hex sockets, pliers, wrenches and screwdrivers.

## **Additional Information**

- 9 x 3/8"D sockets: 7, 8, 10, 12, 14, 15, 17, 19, 22mm. Length: 71mm.
- Accessories: combination pliers 175mm; side cutter 150mm; 3/8"D 72 teeth ratchet; extension bar 100mm; T-handle.
- 6 x open end spanners: 7, 8, 10, 12, 14, 17mm; cable knife.
- 4 x screwdrivers: Phillips: Ph1 x 100mm, Ph2 x 100mm; Flat: 5.5 x 125mm, 4 x 100mm.
- VDE/GS approved insulated tool kit. IEC60900 approved for 1000V safe working.