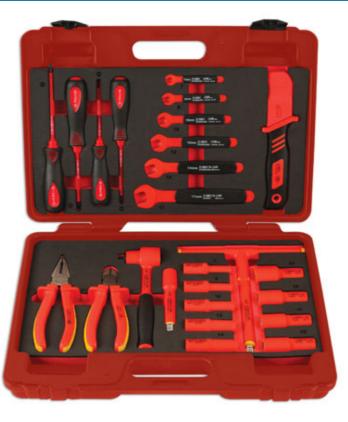

## Insulated Tool Kit 3/8"D 25pc

Fully insulated tool set, for live working up to 1000V AC / 1500V DC, from 7mm - 22mm, including a range of deep single Hex sockets, pliers, wrenches and screwdrivers.

## **Additional Information**

- 9 x 3/8"D sockets: 7, 8, 10, 12, 14, 15, 17, 19, 22mm. Length: 71mm.
- Accessories: combination pliers 175mm; side cutter 150mm; 3/8"D 72 teeth ratchet; extension bar 100mm; T-handle.
- 6 x open end spanners: 7, 8, 10, 12, 14, 17mm; cable knife.
- 4 x screwdrivers: Phillips: Ph1 x 100mm, Ph2 x 100mm; Flat: 5.5 x 125mm, 4 x 100mm.
- VDE/GS approved insulated tool kit. IEC60900 approved for 1000V safe working.