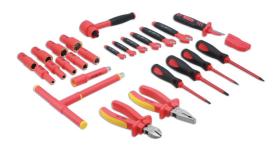

## Insulated Tool Kit 3/8"D 25pc

Fully insulated tool set, for live working up to 1000V AC / 1500V DC, from 7mm - 22mm, including a range of deep single Hex sockets, pliers, wrenches and screwdrivers.

## **Additional Information**

- 9 x 3/8"D sockets: 7, 8, 10, 12, 14, 15, 17, 19, 22mm. Length: 71mm.
- Accessories: combination pliers 175mm; side cutter 150mm; 3/8"D 72 teeth ratchet; extension bar 100mm; T-handle.
- 6 x open end spanners: 7, 8, 10, 12, 14, 17mm; cable knife.
- 4 x screwdrivers: Phillips: Ph1 x 100mm, Ph2 x 100mm; Flat: 5.5 x 125mm, 4 x 100mm.
- VDE/GS approved insulated tool kit. IEC60900 approved for 1000V safe working.